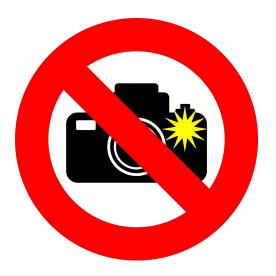

There will be a photographer and videographer on site.

If I don't want my picture taken for publication, I can put a sticker on my nametag at the registration table.