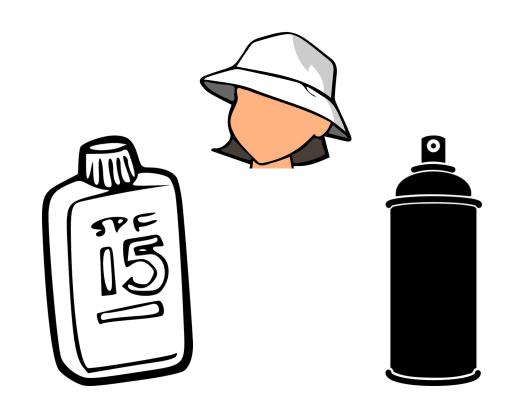

# I can dress up as a character from Wonderland, wear fancy clothes or wear whatever I want!

I should bring things that I normally use to keep me safe outside.

#### Like...

- Sunscreen
- Hat
- Bug Spray