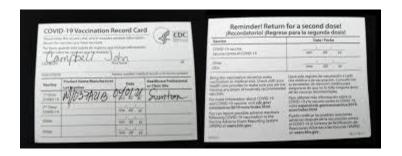

I will need to show proof of a vaccine or a negative COVID test.

A time stamped photo is perfect!

I will need to wear my mask at the event when I am not eating or drinking.

I can get my very own Pink Umbrella Mask, too!