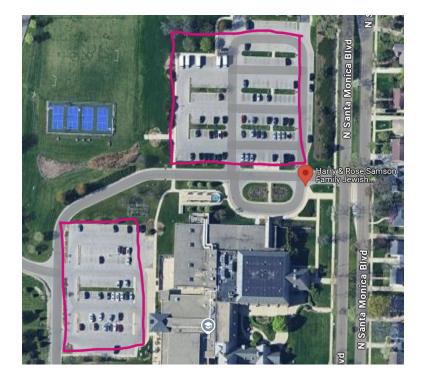

### This event will be held at **the Jewish Community Center** at 6255 N Santa Monica Blvd in Whitefish Bay.

If I can't find the location, I can **call or text** 414-522-9081 for help. When I arrive, I can park in the JCC parking lot.