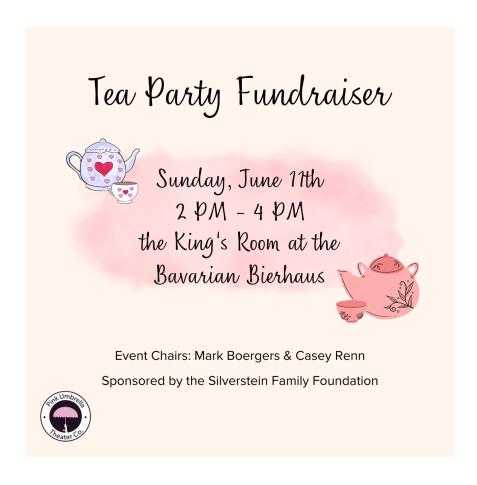

## Everything you need to know about attending the 2023 Tea Party Fundraiser!

A Social Narrative by Pink Umbrella Theater

## I am going to a fundraising event for Pink Umbrella Theater!

This event will be held in the King's Room at the Bavarian Bierhaus.

If I can't find the location, I can call or text 414-522-9081 for help.

The event will take place in the King's Room.

There will be food & drink for me to enjoy!

There will be a raffle, where winners of raffle items will be announced.

The party will end around 4 PM. I will have a chance to say goodbye to everyone before I go.

Thank you for attending our fundraiser event!