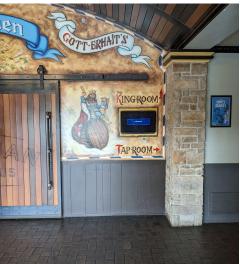

## I can dress up as a character from Wonderland, wear fancy clothes, or whatever I want!

When I arrive, I will park in the Bierhaus' parking lot.

I can also be dropped off at the front doors.

Once I arrive outside the King's Room, I will check-in at the welcome table.

The event will take place in the King's Room.

There will be food & drink for me to enjoy!