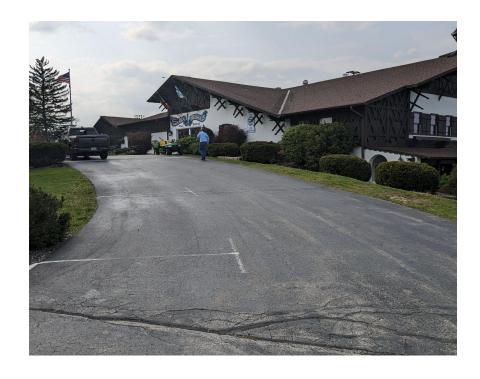

## I am going to a fundraising event for Pink Umbrella Theater!

This event will be held in the King's Room at the Bavarian Bierhaus.

If I can't find the location, I can call or text 414-522-9081 for help.

## I can dress up as a character from Wonderland, wear fancy clothes, or whatever I want!

When I arrive, I will park in the Bierhaus' parking lot.

I can also be dropped off at the front doors.

Once I arrive outside the King's Room, I will check-in at the welcome table.