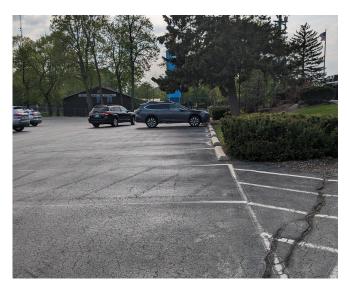

## I can dress up as a character from Wonderland, wear fancy clothes, or whatever I want!

When I arrive, I will park in the Bierhaus' parking lot.

I can also be dropped off at the front doors.

Once I arrive outside the King's Room, I will check-in at the welcome table.