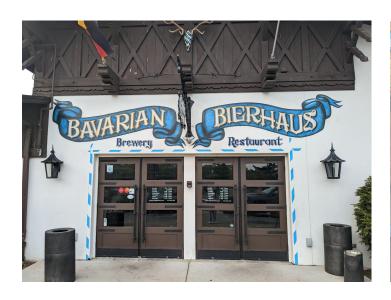

## I am going to a fundraising event for Pink Umbrella Theater!

This event will be held in the King's Room at the Bavarian Bierhaus.

If I can't find the location, I can call or text 414-522-9081 for help.

## I can dress up as a character from Wonderland, wear fancy clothes, or whatever I want!

When I arrive, I will park in the Bierhaus' parking lot.

I can also be dropped off at the front doors.

Once I arrive outside the King's Room, I will check-in at the welcome table.